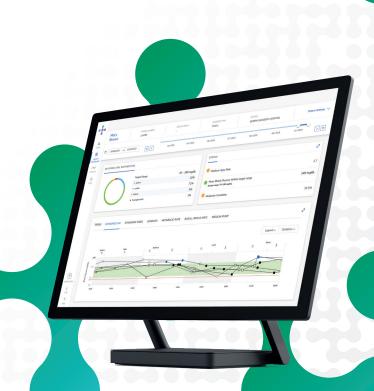

#### Interactive dashboard

Patient information at a glance. Quickly view reports and graphs on BG levels and statistics that can be easily customised to meet your personal needs.