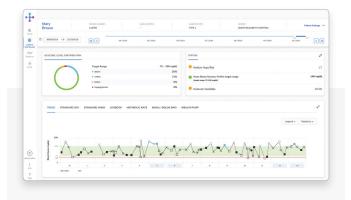

#### Interactive dashboard

Patient information at a glance. Quickly view reports and graphs on BG levels and statistics that can be easily customised to meet your personal needs.