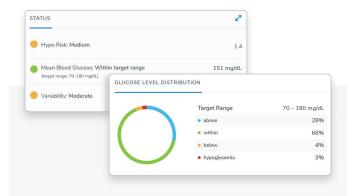

#### **Status cards**

One look is all it takes: hypos, hypers and percentage of BG values in range. This simple colour visualisation can be a big help in showing patients how they are doing and motivating them to change their behaviour.