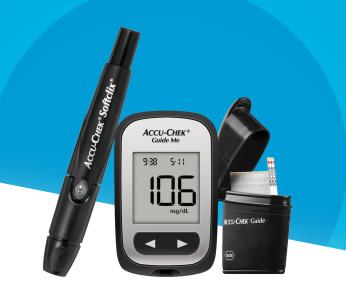

People with diabetes need simple solutions to manage their blood glucose. The Accu-Chek Guide Me system is designed for quick, easy testing that can help your patients find success.

1 Harvey, Craig, et al. Usability evaluation of a blood glucose monitoring system with a spill-resistant vial, easier strip handling, and connectivity to a mobile app: improvement of patient convenience and satisfaction. J. Diab sci technol. 2016;1932296816658058.

## **THE SYSTEM THAT'S** IM PLY EASY

## SUCCESS STARTS WITH

Some of your patients just need a simple way to check their blood glucose. The Accu-Chek Guide Me system makes testing quick and easy, so they can.

## SIMPLE TO LEARN

With only two buttons to navigate and a large, easy-to-read display, the Accu-Chek Guide Me meter is simple to use. For a complete system designed to help patients feel more confident in their testing.

Fulfills the EN ISO standard 15197:2015 and delivers even tighter 10/10 accuracy<sup>2,3</sup>

Easy to take just one strip out at a time

Large, easy-to-read display

Simple lancing that's virtually pain-free<sup>4</sup>

Wide dosing area for quick testing