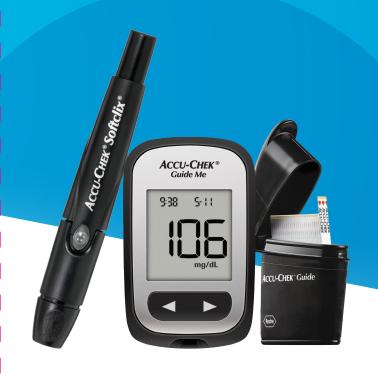

People with diabetes need simple solutions to manage their blood glucose. The Accu-Chek Guide Me system is designed for quick, easy testing that can help your patients find success.

1 Harvey, Craig, et al. Usability evaluation of a blood glucose monitoring system with a spill-resistant vial, easier strip handling, and connectivity to a mobile app: improvement of patient convenience and satisfaction. J. Diab sci technol. 2016;1932296816658058.

## **THE SYSTEM THAT'S** IM PLY EASY

## SUCCESS STARTS WITH

Some of your patients just need a simple way to check their blood glucose. The Accu-Chek Guide Me system makes testing quick and easy, so they can.

## SIMPLE TO LEARN

With only two buttons to navigate and a large, easy-to-read display, the Accu-Chek Guide Me meter is simple to use. For a complete system designed to help patients feel more confident in their testing.

Fulfills the EN ISO standard 15197:2015 and delivers even tighter 10/10 accuracy<sup>2,3</sup>

Easy to take just one strip out at a time

Large, easy-to-read display

Simple lancing that's virtually pain-free<sup>4</sup>

Wide dosing area for quick testing