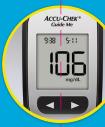

## SIMPLE TO LEARN

With only two buttons to navigate and a large, easy-to-read display, the Accu-Chek Guide Me meter is simple to use. For a complete system designed to help patients feel more confident in their testing.

Fulfills the EN ISO standard 15197:2015 and delivers even tighter 10/10 accuracy<sup>2,3</sup>

Easy to take just one strip out at a time

Large, easy-to-read display

Simple lancing that's virtually pain-free<sup>4</sup>