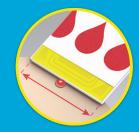

## SIMPLY PROVEN

of patients agreed it was easier to remove a strip compared to a standard round vial.<sup>1</sup> 93% of to block

of patients found it easier and faster to correctly place a small amount of blood on the end of the strip.<sup>1</sup>

Wide dosing area for quick testing